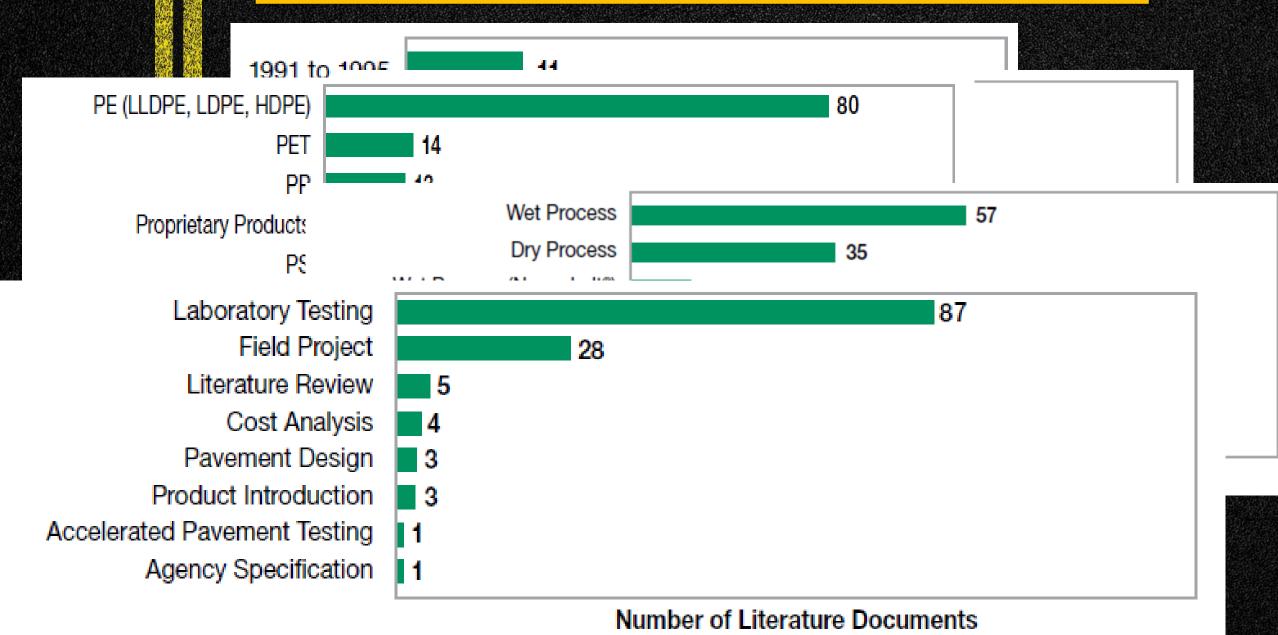

## When In Doubt ... Do A Lit Review

- Wet Process
  - Modification or replacement?
  - 2 8% by weight of binder
  - Low melting point needed
- Dry Process
  - Aggregate replacement
  - Mixture modifier
  - Aggregate modifier
  - 0.2 1% by agg weight

**Wet v Dry** 

- Improved rutting
- More cracking
- New field projects
  - India
  - Australia
  - Canada
  - New Zealand
  - And More...

NAPA - IS-142