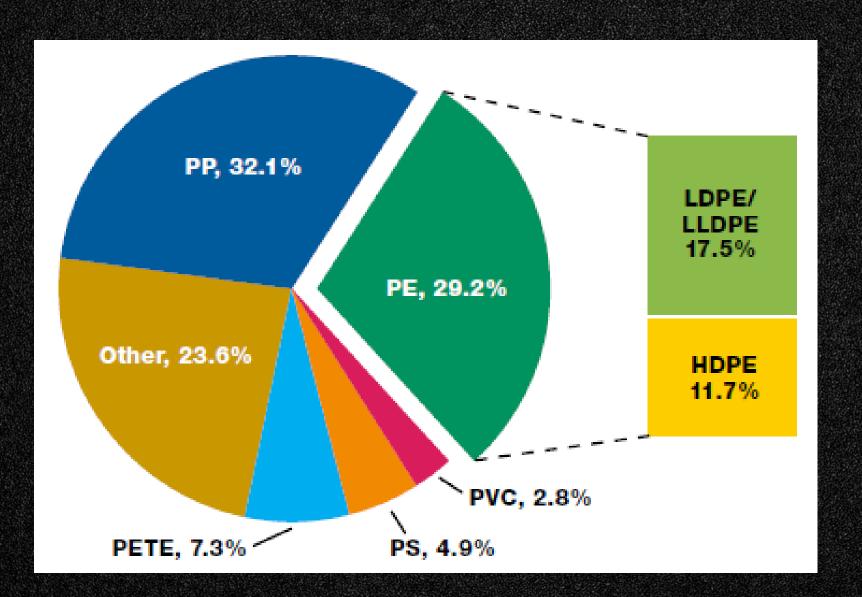

t (F) |
|---|--------|-------------------------------------|------------------|----------------------|
|   | 1      | Polyethylene Terephalate (PET)      | Water<br>Bottles | >482                 |
|   | 2      | High Density<br>Polyethylene (HDPE) | Plastic bags     | 266 but can vary     |
|   | 3      | Polyvinyl Chloride (PVC)            | Pipes            | 212-500              |
|   | 4      | Low Density Polyethylene (LDPE)     | Trays            | 230-248              |
|   | 5      | Polypropylene (PP)                  | Hinges           | 320-330              |
|   | 6      | Polystyrene (PS)                    | CD Casing        | GS at 212            |
| 4 | 7      | Others                              | Baby bottles     |                      |



## Plastic Breakdown in MSW





(DuBois, 20202; based on EPA, 2017)



## When In Doubt ... Do A Lit Review



- Wet Process
  - Modification or replacement?
  - 2 8% by weight of binder
  - Low melting point needed
- Dry Process
  - Aggregate replacement
  - Mixture modifier
  - Aggregate modifier
  - 0.2 1% by agg weight

**Wet v Dry** 















- Improved rutting
- More cracking
- New field projects
  - India
  - Australia
  - Canada
  - New Zealand
  - And More...









NAPA - IS-142

### RECYCLED PLASTICS IN ASPHALT PART B:

Literature Review

Fan Yin, PhD, PE Raquel Moraes, PhD Anurag Anand