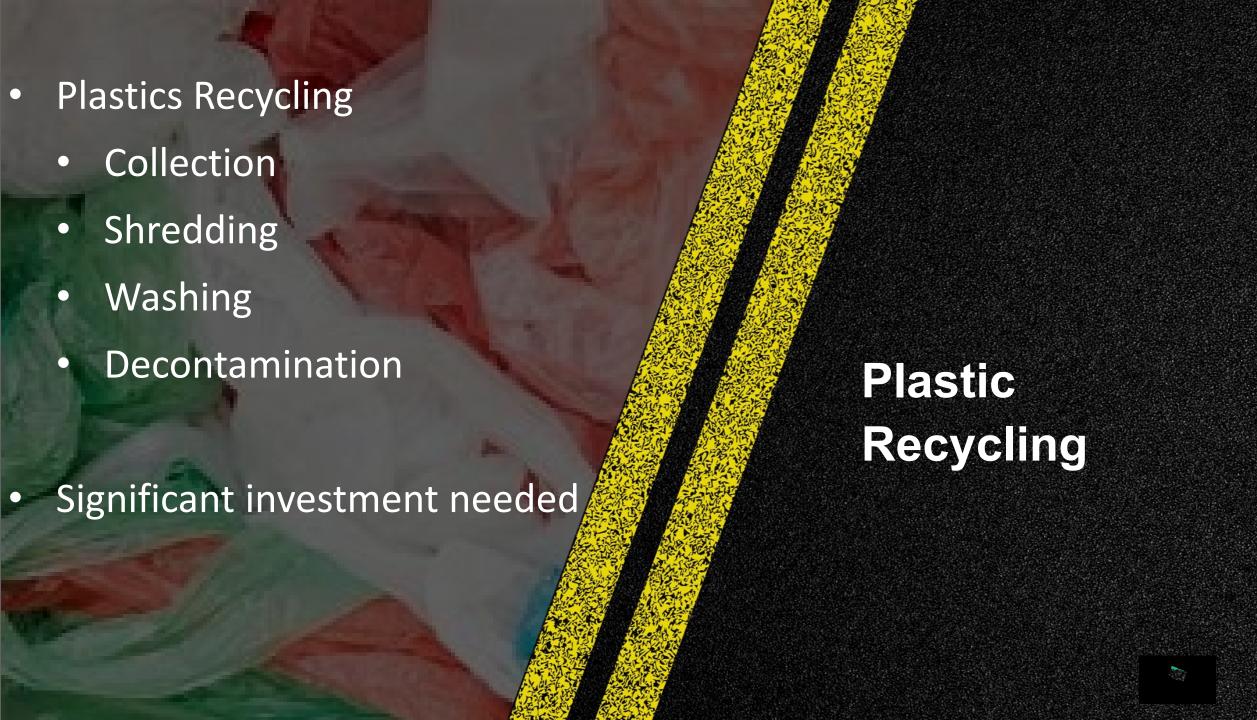

## When In Doubt ... Do A Lit Review

- Wet Process
  - Modification or replacement?
  - 2 8% by weight of binder
  - Low melting point needed
- Dry Process
  - Aggregate replacement
  - Mixture modifier
  - Aggregate modifier
  - 0.2 1% by agg weight